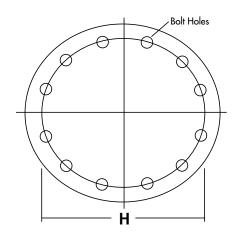

| BOLTING I                               | INFORMATION: | ADDITIONAL INFORMA                  | ADDITIONAL INFORMATION: |          |  |  |
|-----------------------------------------|--------------|-------------------------------------|-------------------------|----------|--|--|
| NUMBER OF BOLTS:                        |              | NUMBER OF TUBES:                    |                         |          |  |  |
| BOLT HOLE DIAMETER:                     |              | NO. OF TUBES PASSES:                |                         |          |  |  |
| BOLTING MATERIAL:                       |              | NUMBER OF BAFFLES:                  |                         |          |  |  |
| BOLT CIRCLE DIAMETER: (Same as "H" Dim) |              | BAFFLE CUT ORIETATION (CIRCLE ONE): | HORIZONTAL              | VERTICAL |  |  |
|                                         | ADDITIONAL N | NOTES:                              |                         |          |  |  |
|                                         |              |                                     |                         |          |  |  |
|                                         |              |                                     |                         |          |  |  |
|                                         |              |                                     |                         |          |  |  |