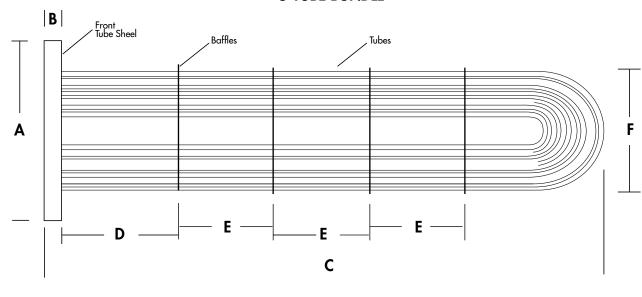

## U-TUBE BUNDLE

## **U-TUBE BUNDLE**

H= Center to Center dimension of Opposite Bolt Holes (Bolt Circle Diameter). If this dimension cannot be measured, find center to center of adjacent Bolt Holes

| DIMENSIONAL INFORMATION: |           |           |           |           |           |  |  |  |
|--------------------------|-----------|-----------|-----------|-----------|-----------|--|--|--|
| <u>A:</u>                | <u>B:</u> | <u>C:</u> | <u>D:</u> | <u>E:</u> | <u>F:</u> |  |  |  |
|                          |           |           |           |           |           |  |  |  |

| MATERIALS OF CONTRUCTION: |                      |                |          |  |  |  |  |
|---------------------------|----------------------|----------------|----------|--|--|--|--|
| FRONT TUBE SHEET:         | TUBE OD & THICKNESS: | TUBE MATERIAL: | BAFFLES: |  |  |  |  |
|                           |                      |                |          |  |  |  |  |
|                           |                      |                |          |  |  |  |  |

| BOLTING INFORMATION:                     | ADDITIONAL INFORMATION:             |                    |
|------------------------------------------|-------------------------------------|--------------------|
| NUMBER OF BOLTS:                         | NUMBER OF BOLTS:                    |                    |
| BOLT HOLE DIAMETER:                      | NO. OF BAFFLES:                     |                    |
| BOLTING MATERIAL:                        | NUMBER OF BAFFLES:                  |                    |
| BOLT CIRCLE DIAMETER:  (Same as "H" Dim) | BAFFLE CUT ORIETATION (CIRCLE ONE): | ORIZONTAL VERTICAL |
| BOLTING INFORMATION:  ADDITIONAL NOTES:  |                                     | FULL               |
|                                          |                                     |                    |
|                                          |                                     |                    |