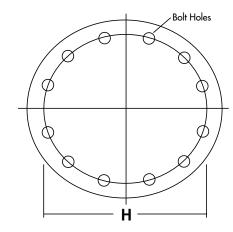

## **U-TUBE BUNDLE**

H= Center to Center dimension of Opposite Bolt Holes (Bolt Circle Diameter). If this dimension cannot be measured, find center to center of adjacent Bolt Holes

| DIMENSIONAL INFORMATION: |           |           |           |           |           |  |  |  |
|--------------------------|-----------|-----------|-----------|-----------|-----------|--|--|--|
| <u>A:</u>                | <u>B:</u> | <u>C:</u> | <u>D:</u> | <u>E:</u> | <u>F:</u> |  |  |  |
|                          |           |           |           |           |           |  |  |  |